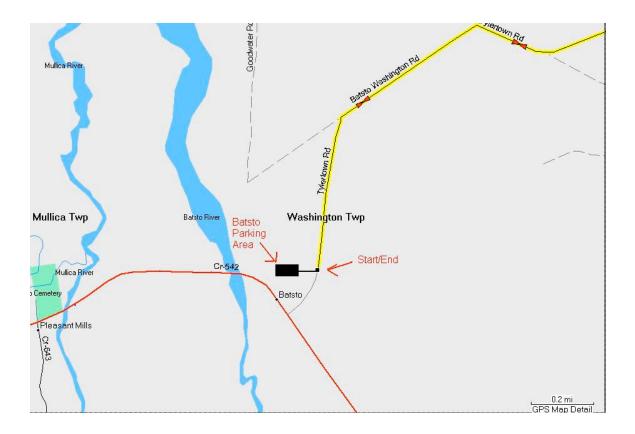

| Ride: Batsto Moderate 30 Starting Point: The parking area of Historic Batsto Village |           |                                                                                                                  |
|--------------------------------------------------------------------------------------|-----------|------------------------------------------------------------------------------------------------------------------|
| Mile                                                                                 | Direction | Road Info/Description                                                                                            |
| 0                                                                                    | Left      | At the Stop sign leaving the paved parking area. Stay on the paved road for the next 5.1 miles (no street signs) |
| 5.1                                                                                  | Left      | At stop sign onto RT. 542 E                                                                                      |
| 6.3                                                                                  | Left      | At intersection onto RT. 563 N (Bike Lane)                                                                       |
| 11.5                                                                                 | Right     | At intersection onto RT. 679 S (Bike Lane)                                                                       |
| 17.1                                                                                 | Right     | Onto Leektown Rd. (RT. 653 W)                                                                                    |
| 18.6                                                                                 | Right     | Onto RT. 542 W                                                                                                   |
| 24.3                                                                                 | Right     | Onto Bulltown Rd. There is no street sign, but it is about .1 miles past the Belhaven Lake RV Resort             |
| 29.5                                                                                 | Right     | Into Batsto parking area                                                                                         |