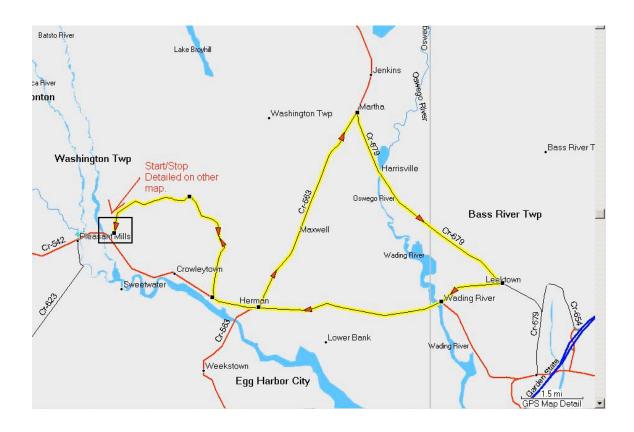

| Ride: Batsto Moderate 30 Starting Point: The parking area of Historic Batsto Village |           |                                                                                                                  |
|--------------------------------------------------------------------------------------|-----------|------------------------------------------------------------------------------------------------------------------|
| Mile                                                                                 | Direction | Road Info/Description                                                                                            |
| 0                                                                                    | Left      | At the Stop sign leaving the paved parking area. Stay on the paved road for the next 5.1 miles (no street signs) |
| 5.1                                                                                  | Left      | At stop sign onto RT. 542 E                                                                                      |
| 6.3                                                                                  | Left      | At intersection onto RT. 563 N (Bike Lane)                                                                       |
| 11.5                                                                                 | Right     | At intersection onto RT. 679 S (Bike Lane)                                                                       |
| 17.1                                                                                 | Right     | Onto Leektown Rd. (RT. 653 W)                                                                                    |
| 18.6                                                                                 | Right     | Onto RT. 542 W                                                                                                   |
| 24.3                                                                                 | Right     | Onto Bulltown Rd. There is no street sign, but it is about .1 miles past the Belhaven Lake RV Resort             |
| 29.5                                                                                 | Right     | Into Batsto parking area                                                                                         |